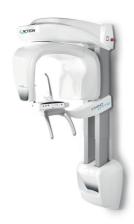

## X-MIND PRIME 2D PAN

XMP 2D WALL 110-120V: **W1200001** 

COMPLETE SYSTEM KIT: PRIME + WALL FIXING

PLATE: W1200001-08

X-MIND® Prime is a smart space-saving solution, providing high-technology capabilities and simplicity of use. This ingenious unit offers all essential diagnostic tools in a cost effective

package.