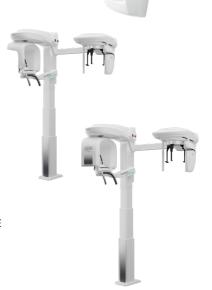

## X-MIND PRIME 3D CBCT/PAN

XMP 3D WALL 110-120V + WS + MONITOR: **W1200005** COMPLETE SYSTEM KIT: PRIME + WALL FIXING PLATE + EXTENDED VIEW + US PLUG: **W1200005-09** 

X-MIND® Prime 3D offers a multitude of acquisition programs thanks to its multiple FOV (5x5cm, 8.5x5cm, 8.5x9.3cm and 12x10cm). Once you select the region of interest of the examination, the settings and dose are automatically adjusted.

# X-MIND PRIME COLUMN

Column for X-MIND® Prime for when mounting to the wall is not possible