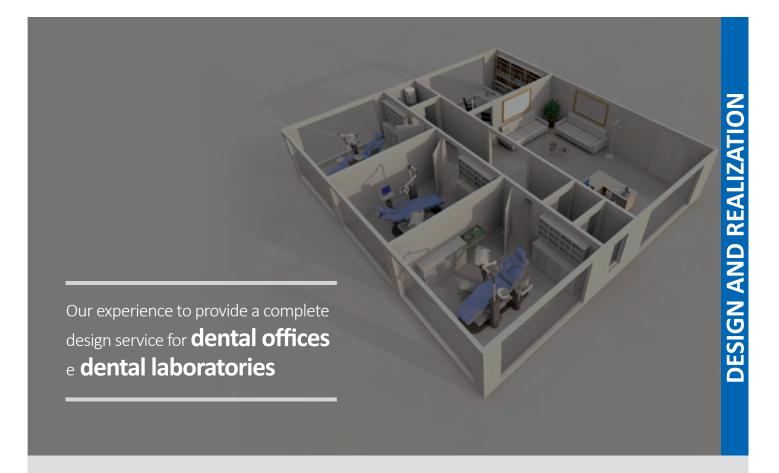

## WHITECH Dental Solutions

Thanks to the collaboration with specialized architectural studios and interior designers, we are able to offer you an integrated turnkey studio construction service, which reflects correct operational and functional ergonomics. Following an inspection, our architects, technicians and craftsmen will optimize the spaces of the operating areas, sterilization, radiology and the laboratory as well as the waiting room. We promote the design, construction, installation and final testing according to your needs. Contact our branch with confidence for more information on the design service.